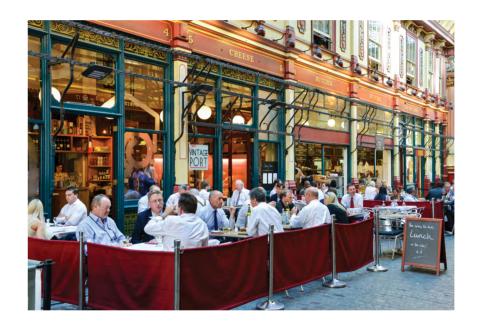

### central vibrant & connected

41 Eastcheap occupies a prominent position adjacent to the 'Walkie Talkie' building and 200 metres south of the Lloyd's Building.

Leadenhall Market is a short walk away, offering a wide range of restaurant and retail amenity. Transport connections are excellent, with Monument Station less than 2 minutes walk along with the new Bank station entrance on Cannon Street.