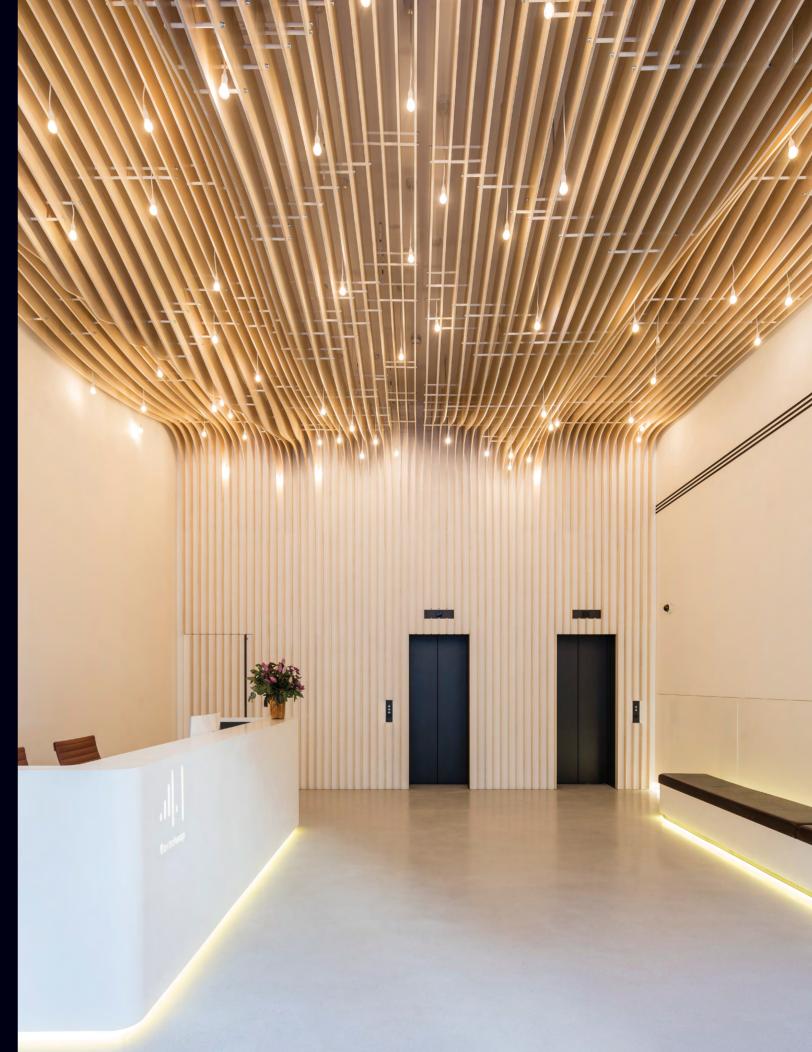

#### New Plug & Play Office Space

41 Eastcheap welcomes you into an impressive reception designed by Ben Adams Architects and features a unique undulating wood panelled ceiling.

The fourth floor is fully fitted and arranged in an open plan layout, suitable for a range occupiers. Available Spring 2024.