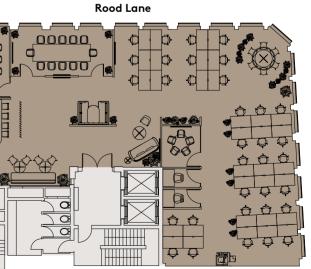

#### Fourth Floor 3,397 Sq Ft/ 316 Sq M

| Open Plan Desks              | 34 |
|------------------------------|----|
| 6 Person Collaboration Space | 1  |
| 5 Person Meeting Room        | 1  |
| 8 Person Meeting Room        | 1  |
| 12 Person Meeting Room       | 1  |
| Quiet Rooms                  | 2  |
| Welcome Area                 | 1  |
| Kitchen/breakout             | 1  |
| Total Occupancy              | 34 |

For indicative purposes only. Not to scale.

Eastcheap