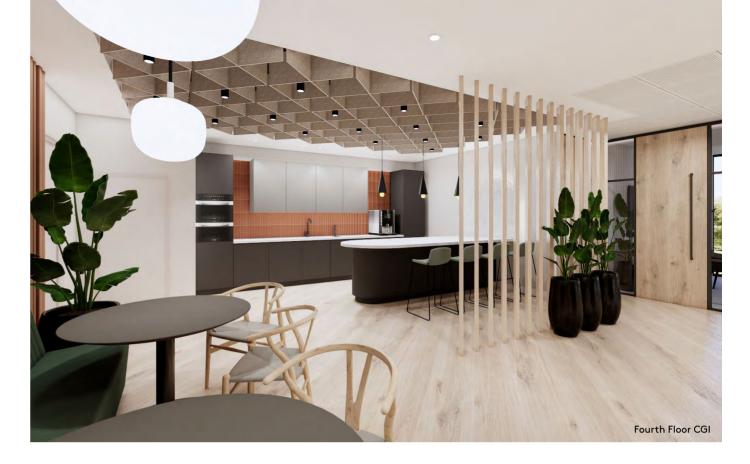

#### New Plug & Play Office Space

41 Eastcheap welcomes you into an impressive reception designed by Ben Adams Architects and features a unique undulating wood panelled ceiling.

The fourth floor is fully fitted and arranged in an open plan layout, suitable for a range occupiers. Available Spring 2024.

#### Fourth Floor 3,397 Sq Ft/ 316 Sq M

| Open Plan Desks              | 34 |
|------------------------------|----|
| 6 Person Collaboration Space | 1  |
| 5 Person Meeting Room        | 1  |
| 8 Person Meeting Room        | 1  |
| 12 Person Meeting Room       | 1  |
| Quiet Rooms                  | 2  |
| Welcome Area                 | 1  |
| Kitchen/breakout             | 1  |
| Total Occupancy              | 34 |