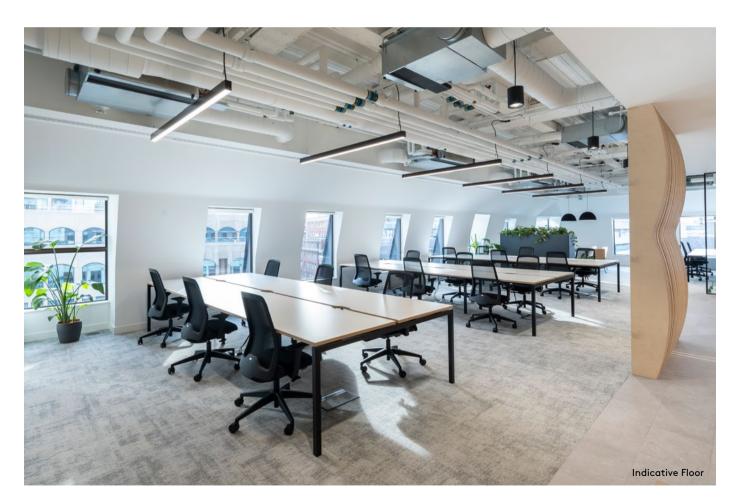

## fully fitted and ready to go

Providing an inspiring and bright environment with views towards the Tower of London.

## **Indicative Floor**

3,244 Sq Ft / 301 Sq M

| Total Occupancy              | 34 |
|------------------------------|----|
| Kitchen/breakout             | 1  |
| Welcome Area                 | 1  |
| Quiet Rooms                  | 2  |
| 12 Person Meeting Room       | 1  |
| 8 Person Meeting Room        | 1  |
| 5 Person Meeting Room        | 1  |
| 6 Person Collaboration Space | 1  |
| Open Plan Desks              |    |
|                              |    |

For indicative purposes only. Not to scale.