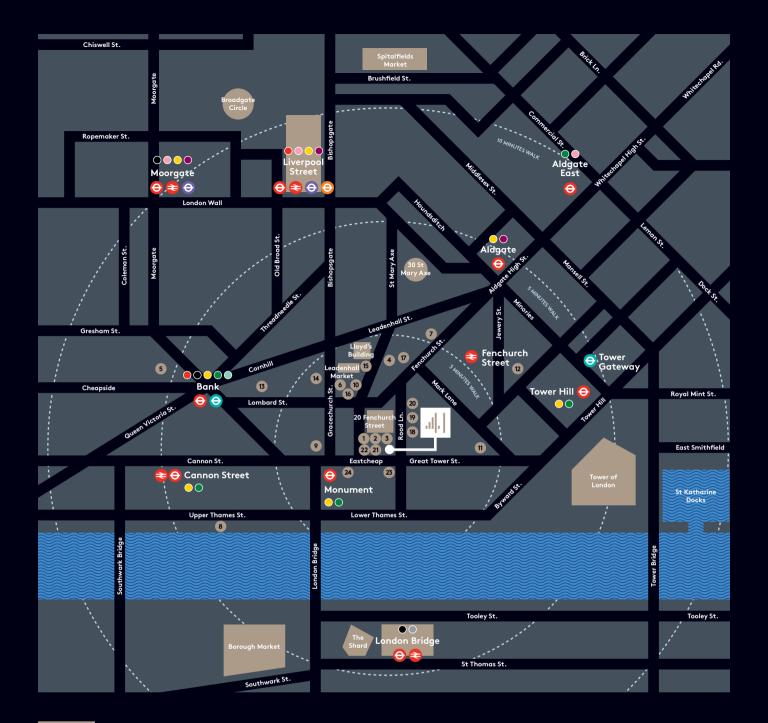

## **Local Amenities**

- 1. Sky Garden
- 2. Darwin Brasserie
- 3. Fenchurch
- 4. Curators Coffee
- 5. The Ned
- 6. Luc's Brasserie
- 7. The Garden at 120
- 8. The Oyster Shed

- 9. The Folly
- 10. Chamberlain's
- 11. Brewdog
- 12. Savage Garden
- 13. Hispania
- 14. Gaucho
- 15. Factory House
- 16. Loch Fyne

- 17. The Moniker
- 18. Davy's
- 19. Camino
- 20. Haz
- 21. Black Sheep
- 22. Blacklock
- 23. Eastcheap Records
- 24. London Cocktail Club

41 Eastcheap occupies a prominent position adjacent to the 'Walkie Talkie' building and 200 metres south of the Lloyd's Building.

Leadenhall Market is a short walk away, offering a wide range of restaurant and retail amenity.

Transport connections are excellent, with Monument Station less than 2 minutes walk along with the new Bank station entrance on Cannon Street.