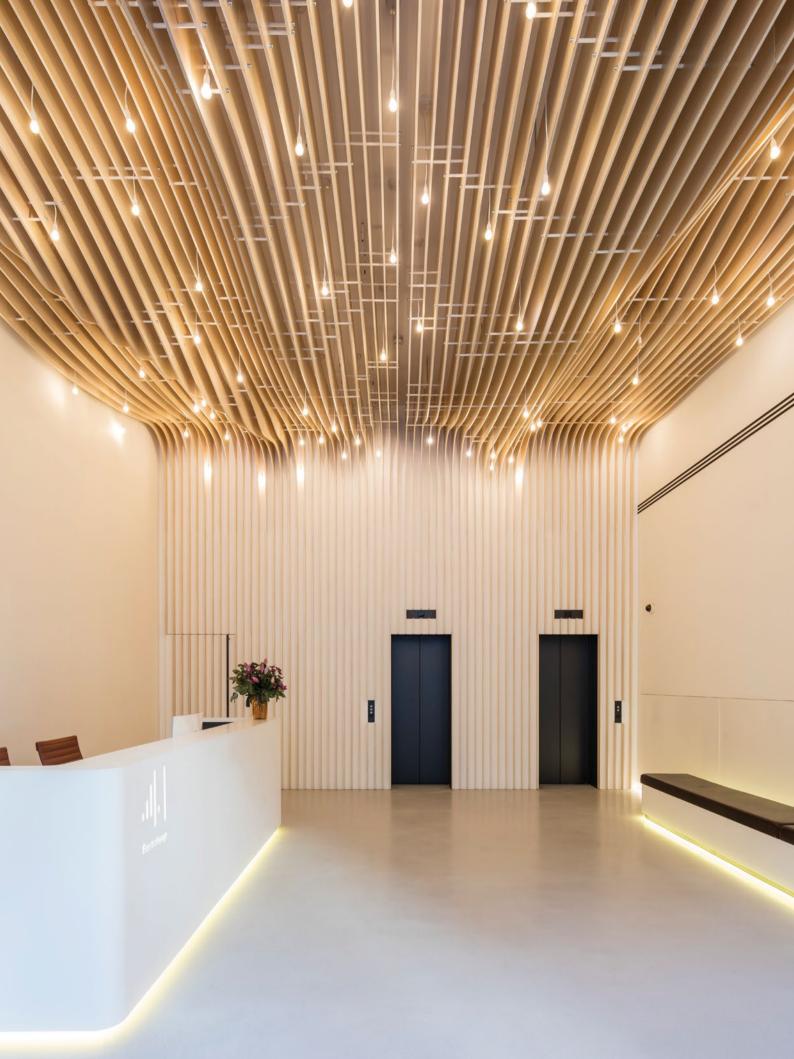

New Plug & Play Office Space

Eastcheap

41 Eastcheap welcomes you into an impressive reception designed by Ben Adams Architects and features a unique undulating wood panelled ceiling.

The third floor is fully fitted and arranged in an open plan layout, suitable for a range of occupiers.