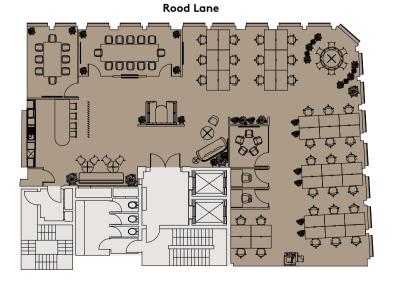

## **Indicative Floor**

3,244 Sq Ft / 301 Sq M

| Total Occupancy              | 34 |
|------------------------------|----|
| Kitchen/breakout             | 1  |
| Welcome Area                 | 1  |
| Quiet Rooms                  | 2  |
| 12 Person Meeting Room       | 1  |
| 8 Person Meeting Room        | 1  |
| 5 Person Meeting Room        | 1  |
| 6 Person Collaboration Space | 1  |
| Open Plan Desks              |    |
|                              |    |

For indicative purposes only. Not to scale.