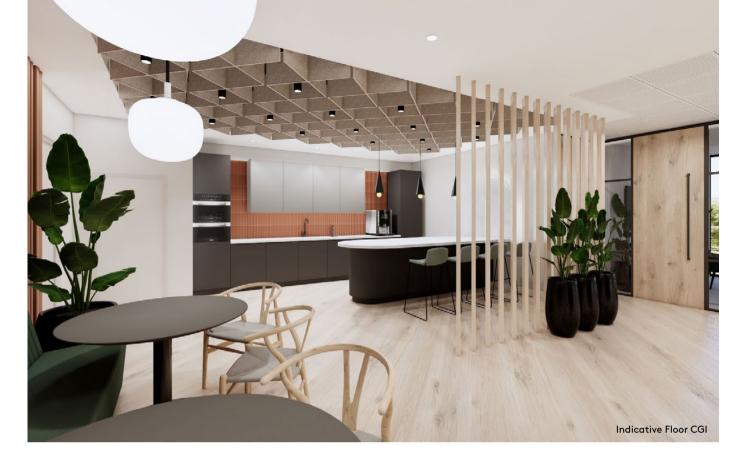

## fully fitted and ready to go

Providing an inspiring and bright environment with views towards the Tower of London.

## **Indicative Floor**

3,244 Sq Ft / 301 Sq M

| Total Occupancy              | 34 |
|------------------------------|----|
| Kitchen/breakout             | 1  |
| Welcome Area                 | 1  |
| Quiet Rooms                  | 2  |
| 12 Person Meeting Room       | 1  |
| 8 Person Meeting Room        | 1  |
| 5 Person Meeting Room        | 1  |
| 6 Person Collaboration Space | 1  |
| Open Plan Desks              |    |
|                              |    |

For indicative purposes only. Not to scale.