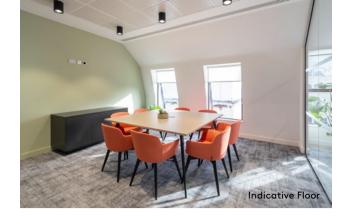

## fully fitted and ready to go

Providing an inspiring and bright environment with views towards the Tower of London.

## **Indicative Floor**

3,244 Sq Ft / 301 Sq M

| Total Occupancy              | 34 |
|------------------------------|----|
| Kitchen/breakout             | 1  |
| Welcome Area                 | 1  |
| Quiet Rooms                  | 2  |
| 12 Person Meeting Room       | 1  |
| 8 Person Meeting Room        | 1  |
| 5 Person Meeting Room        | 1  |
| 6 Person Collaboration Space | 1  |
| Open Plan Desks              |    |
|                              |    |

For indicative purposes only. Not to scale.