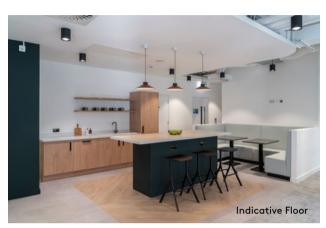

## fully fitted and ready to go

Providing an inspiring and bright environment with views towards the Tower of London.

## **Indicative Floor**

3,244 Sq Ft / 301 Sq M

| Total Occupancy              | 34 |
|------------------------------|----|
| Kitchen/breakout             | 1  |
| Welcome Area                 | 1  |
| Quiet Rooms                  | 2  |
| 12 Person Meeting Room       | 1  |
| 8 Person Meeting Room        | 1  |
| 5 Person Meeting Room        | 1  |
| 6 Person Collaboration Space | 1  |
| Open Plan Desks              |    |
|                              |    |

For indicative purposes only. Not to scale.