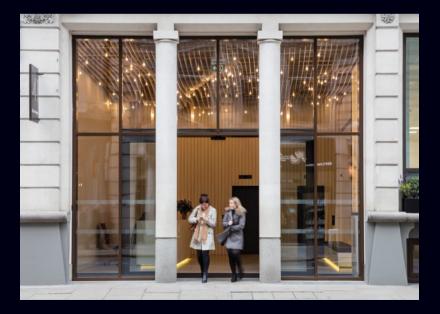

New Plug & Play Office Space

Eastcheap

41 Eastcheap welcomes you into an impressive reception designed by Ben Adams Architects and features a unique undulating wood panelled ceiling.

The third floor is fully fitted and arranged in an open plan layout, suitable for a range of occupiers.

Fully fitted offices
Preinstalled fibre by Telcom
Impressive manned reception
Column free flexible floor plate
New LED lighting
New four pipe fan coil air conditioning
Male, female and disabled WCs
Shower facilities
Bicycle storage and lockers
2 x 13 person passenger lifts