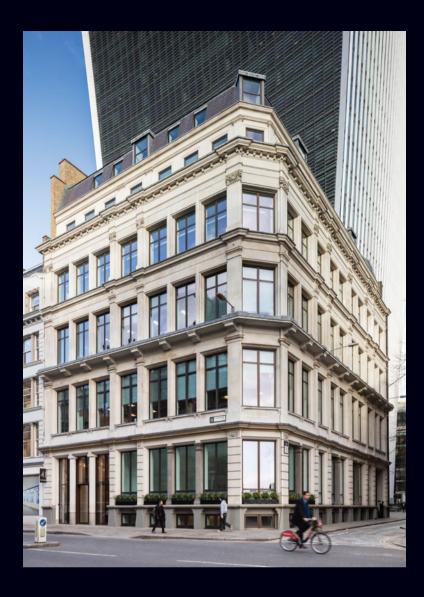

New Plug & Play Office Space

Eastcheap

41 Eastcheap welcomes you into an impressive reception designed by Ben Adams Architects and features a unique undulating wood panelled ceiling.

The third floor is fully fitted and arranged in an open plan layout, suitable for a range of occupiers.

- 17. The Moniker
- 18. Davy's
- 19. Camino
- 20. Haz
- 21. Black Sheep
- 22. Blacklock
- 23. Eastcheap Records
- 24. London Cocktail Club

41 Eastcheap occupies a prominent position adjacent to the 'Walkie Talkie' building and 200 metres south of the Lloyd's Building.